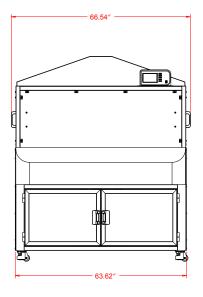

### **FEATURES**

- Customizable configuration
  - Four 200-mm modules
  - Two 300-mm modules
  - Two 200-mm and one 300-mm modules
- Choice of HEPA filtration with optional climate control, or updraft howod exhaust
- Temperature and humidity monitoring system, 79" x 35" maximum dimensions