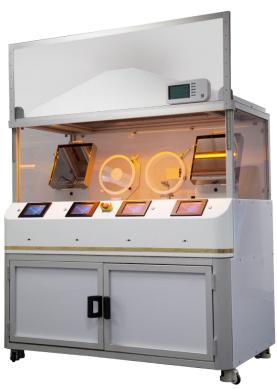

## Capturing Evolution In One Machine

The Cee® X-Pro II workstation creates its own mini-environment that houses your customized solution all in one place. The workstation is completely customizable and can accommodate any process.

Serving the Semiconductor Industry Since 1987

The Cee® X-Pro II mini-environment offers versatility in combination with our Cee® benchtop equipment offerings. This package will decrease the complexity of installation with a "plug-and-play" setup and provide value to the customer through a "one-stop-shop" solution.