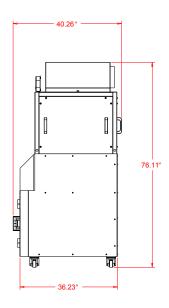

### **FEATURES**

- Customizable configuration
  - Four 200-mm modules
  - Two 300-mm modules
  - Two 200-mm and one 300-mm modules
- Choice of HEPA filtration with optional climate control, or updraft howod exhaust
- Temperature and humidity monitoring system, 79" x 35" maximum dimensions