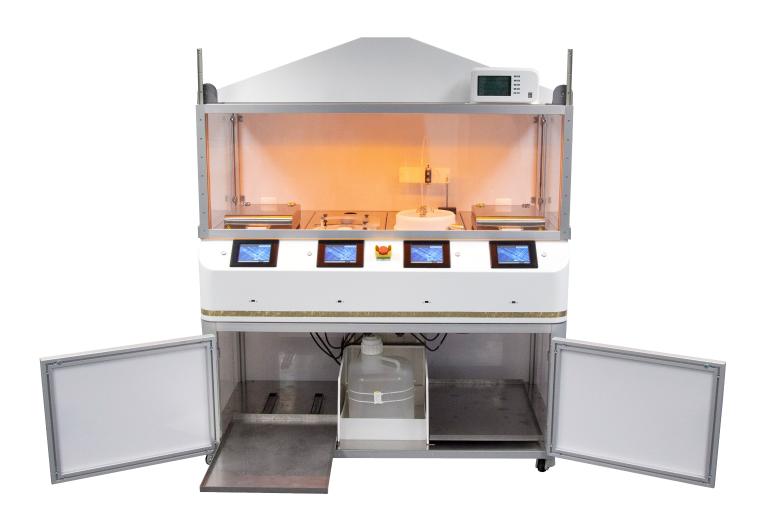

# Cee® X-Pro II Workstation

## Capturing Evolution In One Machine

The Cee® X-Pro II workstation creates its own mini-environment that houses your customized solution all in one place. The workstation is completely customizable and can accommodate any process.

Serving the Semiconductor Industry Since 1987

The Cee® X-Pro II mini-environment offers versatility in combination with our Cee® benchtop equipment offerings. This package will decrease the complexity of installation with a "plug-and-play" setup and provide value to the customer through a "one-stop-shop" solution.

### **FEATURES**

- Customizable configuration
  - Four 200-mm modules
  - Two 300-mm modules
  - Two 200-mm and one 300-mm modules
- Choice of HEPA filtration with optional climate control, or updraft howod exhaust
- Temperature and humidity monitoring system, 79" x 35" maximum dimensions