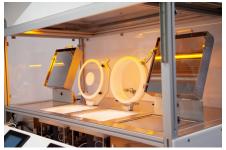

### **FEATURES**

- Customizable configuration
  - Four 200-mm modules
  - Two 300-mm modules
  - Two 200-mm and one 300-mm modules
- Choice of HEPA filtration with optional climate control, or updraft howod exhaust
- Temperature and humidity monitoring system, 79" x 35" maximum dimensions